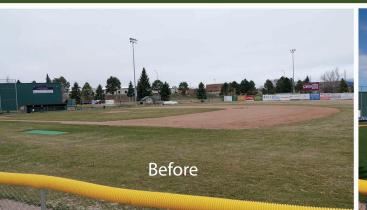

## SUPERSIDE Ball Field Aggregate

When visiting local ballfields, we found that there is a great need for high quality ballfield aggregate in our communities.

- **PROBLEM:** Fields are unstable and sticky when wet, and/or "beachy" and dusty when dry.
  - Our solution: Super Slide was scientifically developed to create the perfect balance of strength & flexibility, providing your field with better "playability" in any condition.
- PROBLEM: Player's skin and gear getting torn up from rough infield conditions.
  - Our solution: Super Slide was engineered with softer and less granular material resulting in less wear and tear on the players and gear.

"Red-er is better"

- PROBLEM: Many fields require a high level of maintenance due to the poor characteristics and blend of the ball field aggregate.
  - Our solution: Super Slide's proprietary blend is mined, processed, and mechanically blended to exacting specifications resulting in the perfect playing condition with less maintenance.