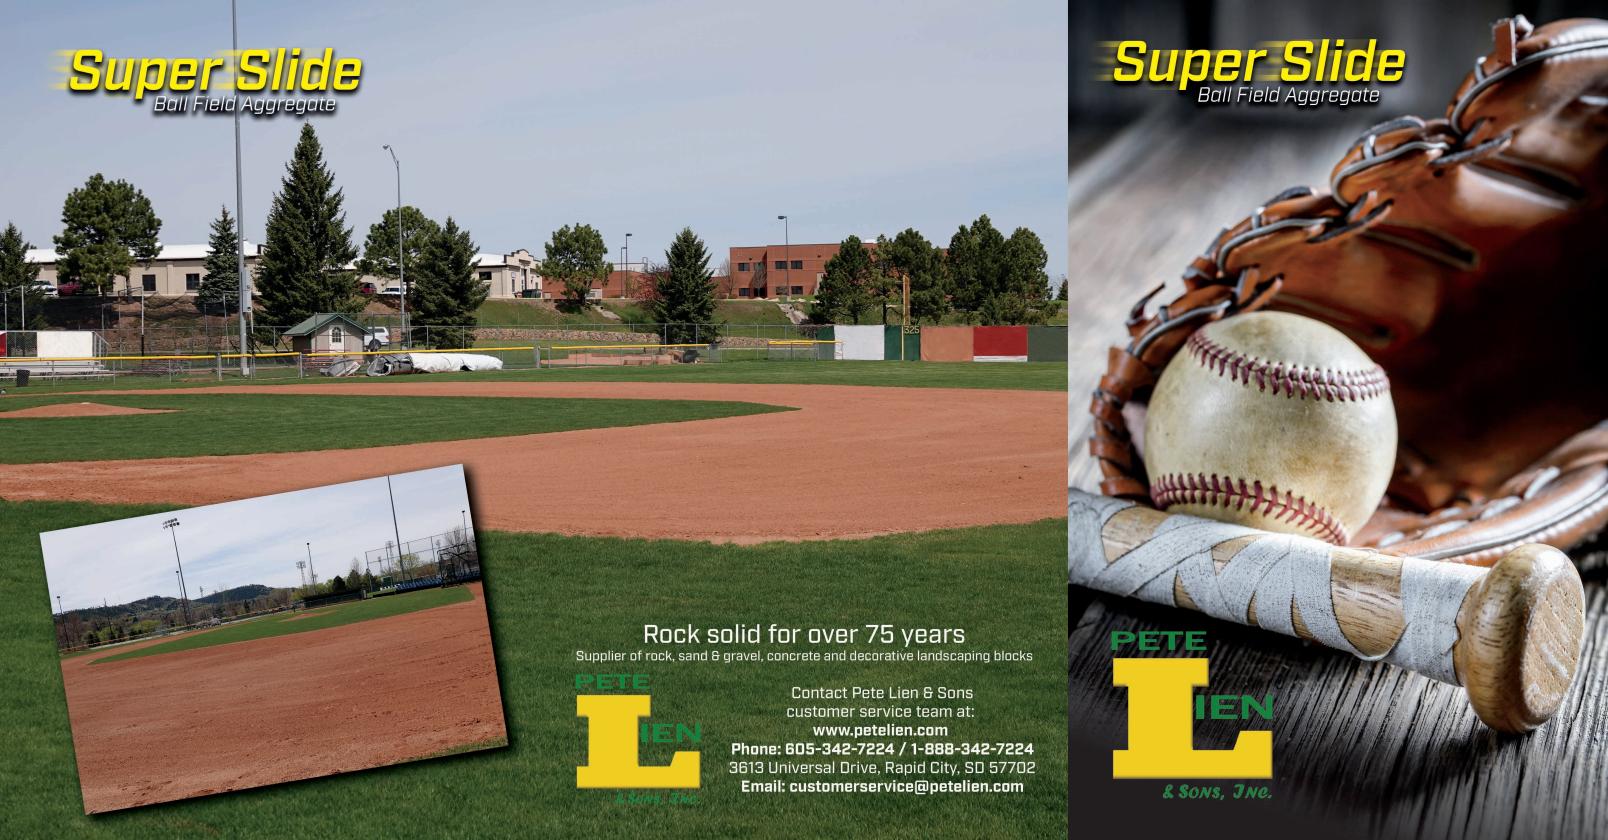

## SUPERSIDE Ball Field Aggregate

When visiting local ballfields, we found that there is a great need for high quality ballfield aggregate in our communities.

- **PROBLEM:** Fields are unstable and sticky when wet, and/or "beachy" and dusty when dry.
  - Our solution: Super Slide was scientifically developed to create the perfect balance of strength & flexibility, providing your field with better "playability" in any condition.
- PROBLEM: Player's skin and gear getting torn up from rough infield conditions.
  - Our solution: Super Slide was engineered with softer and less granular material resulting in less wear and tear on the players and gear.

- PROBLEM: Players and the crowd are having trouble seeing the ball, because of light colored infield.
  - Our solution: Super Slide is significantly darker than other ball field aggregates -providing less glare on the fields, so players can keep their "eye on the ball".

"Red-er is better"

- PROBLEM: Many fields require a high level of maintenance due to the poor characteristics and blend of the ball field aggregate.
  - Our solution: Super Slide's proprietary blend is mined, processed, and mechanically blended to exacting specifications resulting in the perfect playing condition with less maintenance.