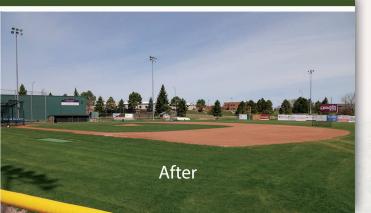

66 After playing 6 years of professional baseball, this infield mix is one of the best.

**Brian Humphries, Post 320 Baseball** 

## SUPERSIDE Ball Field Aggregate

When visiting local ballfields, we found that there is a great need for high quality ballfield aggregate in our communities.

- **PROBLEM:** Fields are unstable and sticky when wet, and/or "beachy" and dusty when dry.
  - Our solution: Super Slide was scientifically developed to create the perfect balance of strength & flexibility, providing your field with better "playability" in any condition.
- PROBLEM: Player's skin and gear getting torn up from rough infield conditions.
  - Our solution: Super Slide was engineered with softer and less granular material resulting in less wear and tear on the players and gear.