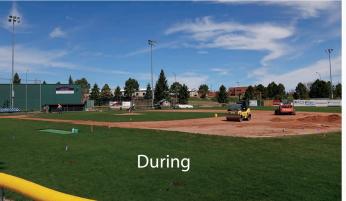

## SUPERSIDE Ball Field Aggregate

When visiting local ballfields, we found that there is a great need for high quality ballfield aggregate in our communities.

- **PROBLEM:** Fields are unstable and sticky when wet, and/or "beachy" and dusty when dry.
  - Our solution: Super Slide was scientifically developed to create the perfect balance of strength & flexibility, providing your field with better "playability" in any condition.
- PROBLEM: Player's skin and gear getting torn up from rough infield conditions.
  - Our solution: Super Slide was engineered with softer and less granular material resulting in less wear and tear on the players and gear.

"Red-er is better"

- PROBLEM: Many fields require a high level of maintenance due to the poor characteristics and blend of the ball field aggregate.
  - Our solution: Super Slide's proprietary blend is mined, processed, and mechanically blended to exacting specifications resulting in the perfect playing condition with less maintenance.